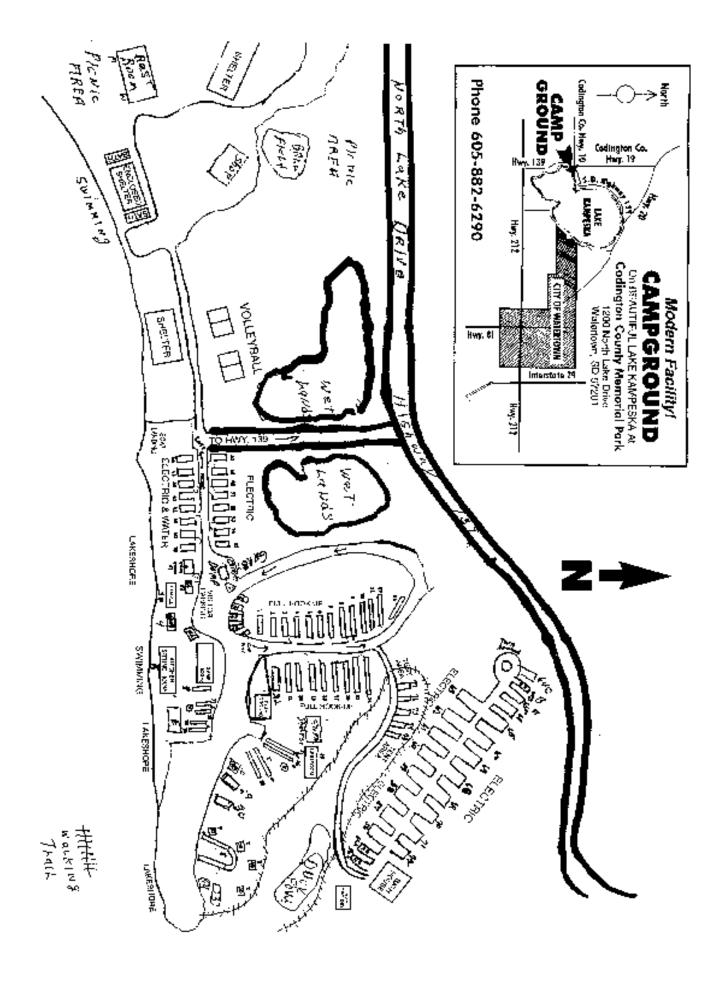

## 32<sup>nd</sup> ANNIVERSARY VINTIQUES ROD RUN & CAMPOUT

Located at Lake Kampeska Memorial Park SEPTEMBER 10th, 11th, & 12th, 2011

**FRIDAY - SEPTEMBER 9th** 

5:00 PM to 9:00 PM Registration at Memorial Park